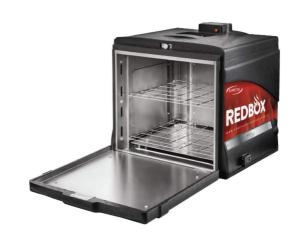

#### GI. Metal

For many years Gi.Metal has offered a wide range of products for food delivery: Thermal bags, insulated boxes, rigid and semi-rigid boxes are the range for transporting pizza at home. The ambitious project of a heated box was born many years ago, but was not followed through due to the limitations of the technology available at the time.

Recently, Gi.Metal's path crossed with an already existing project: a heated box with excellent technical characteristics. This encounter gave birth to REDBOX, the innovative delivery proposal that guarantees an unmatched quality of the delivered product, as if it were eaten at the restaurant table.

- -DELIVER HIGH QUALITY FOOD: always warm and fragrant.
- -INCREASE THE QUALITY OF YOUR SERVICE: satisfied and loyal customers
- -OPTIMISE YOUR DELIVERY: drive more kilometres and deliver more, -increase your radius of action
- -IMPROVE YOUR BUSINESS: earn more, save time and consumables
- -SET YOURSELF APART FROM THE COMPETITION!

#### (Pizza preparation tools)

GI. Metal

Gi.Metal Redbox