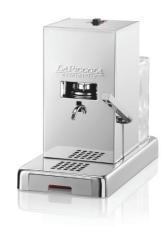

#### La Piccola Grande Italia

Today the least cumbersome quality machine on the market. Ideal to take on the go. The convenient drip tray facilitates cleaning operations.

The extracted espresso coffee has the same quality as that of our other professional pod machines. It has very low energy consumption. It can be attached to a tank, even large ones, for loading water and to a waste tank, in order to prepare non-stop coffees with the smallest possible footprint.

The elegant hard case (optional) covered in eco-leather, with zip closure and carrying handles, has an interior in scratch-resistant material and comfortable elastic accessory holders. Suitable for boats, campers, buses, domestic use, offices and hotel rooms.

#### (Espresso coffee Machines)

La Piccola Grande Italia
SMALL LINE Little Little