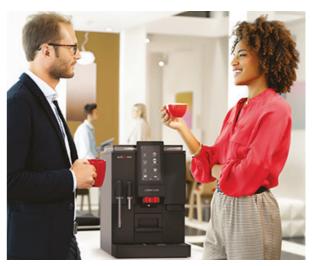

(Automatic coffee Machine and coffee Vending Machine Espresso Coffee Machines)

**Schaerer** Schaerer Coffee Club

A unique combination of a classic portafilter and an automated coffee machine: Italy's finest coffee tradition made easy.

Professional-looking Barista coffee machine, yet entirely automatic and highly reliable. It combines Italian espresso-machine flair with ease-of-use and consistent quality.

With its distinctive design, its Italian flair and the unmistakable hissing and knocking, Schaerer Barista looks and feels like a classic portafilter espresso machine, but it has a secret. We made it so easy to handle it is almost entirely automatic, leaving you with the most pleasant part of the show: time for your customers.

Grinding and tamping are optimised for consistent top quality. The exact quantity of coffee released in the portafilter is automatically calculated, and a perfetto espresso is brewed every time. The machine has two separate grinders, one for each of the brewing units. The process is also automatic: beans are ground, powder is filled in, without coffee powder being lost, and tamped into the filter, and coffee is brewed and dispensed at the touch of a button.