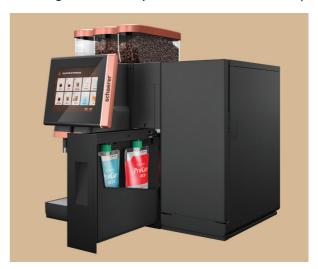

Schaerer Soul ProCare

Create your machine. Offer your choice.

The Schaerer Coffee Soul with "Select" concept has a brand new design, available in two possible models. It comes with a choice of user interfaces to match your way of operating the machine. Offering a wealth of modular features, it retains a compact conception and all of its quintessential qualities.

Thanks to the clever "Select" concept, the new Schaerer Coffee Soul is more flexible than ever before. Choose exactly what you need in your location: Options, designs as well as graphical user interfaces (GUIs). No matter where the Soul is located, it blends seamlessly into the environment and brews customised coffee beverages.

#### One Soul - three user interfaces integrated by default

- -Guest mode: For user-friendly guided selection of individualised beverages.
- -Frequent user: For regular users who know their favourite beverage or -want to adjust it to their liking.
- -Staff mode: For efficient preparation in just a few steps thanks to pre-set beverages.

(Automatic coffee Machine and coffee Vending Machine Espresso Coffee Machines)

Schaerer Schaerer Coffee Soul 10 and 12

Serve first-class quality and the greatest variety anywhere your guests want to enjoy tasty coffee specialities!