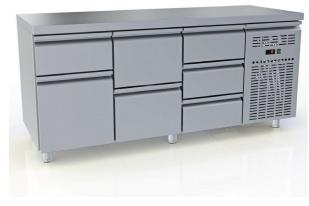

# Refrigeration Equipments

#### **Dominox**

- -Available Cooling & Freezing models
- -Polyurethane insulation 60 mm provided under high pressure
- -Adjustable feet support
- -On/Off Switch
- -Reinforced Fridge Structure for professional use
- -Advanced Digital Control Panel / EVCO Thermostat
- -Ventilated refrigeration system.
- -Automatic evaporation of defrost water.
- -Automatic Defrost
- -Ventilated condensation system

#### (Refrigeration Equipments)

**Dominox** 

**Inox Refrigerators** 