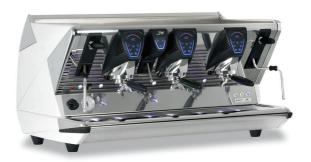

#### La san Marco

D. MBV Collection

The 100 T Touch model features latest generation electronics, which enhance an already winning product. The capacitive touch keypad is based on an innovative concept and features a personalised design, geared towards simple and immediate use.

The LED technology back lighting guarantees attractive graphics, combining practicality of use and aesthetics to represent freedom of expression in terms of design.

- -Internal electric water pump
- -Led water level indicator
- -Keypad with 6 programmable coffee doses for each group
- -Start/stop button for each group
- -Mixer for water temperature regulation (for 2, 3, 4 group models)
- -IGTS: temperature regulator for each single group with flow variator
- -Side protection for work surface
- -Smudge-proof stainless steel surfaces
- -Electronically controlled boiler water temperature regulation

#### La san Marco

100 Touch Collection Technology and design

The 20/20 Plug & Play uses the traditional and standard La San Marco lever system to deliver steam and hot water, guaranteeing comfortable handling and precise regulation by baristas.