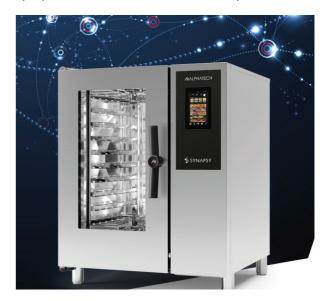

#### **Alphatech**

Synapsy is Alphatech's heavy-duty oven, designed to withstand the frenetic rhythm of commercial and collective catering with the hallmark Lainox quality.

Synapsy is always connected to the cloud thanks to its Wi-Fi connection, supplied standard.

This means the Connecty. cloud platform can be accessed at any time from a PC, Smartphone or Tablet to create new recipes and develop new cooking programs, which can then be downloaded directly from the cloud to your Synapsy.

It is also possible to download Haccp data and run diagnostics.

Another important advantage of Connecty. cloud is the possibility to synchronise data, programs and recipes on multiple devices installed even thousands of kilometres away. Ideal for hotel chains, QSRs, large-scale distribution, etc.

#### (Rapid Cook Oven & Combi ovens)

**Alphatech** 

Synapsy