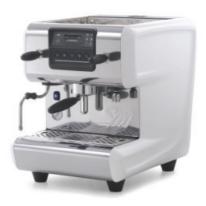

#### La san Marco

100 Touch Collection Technology and design

The 20/20 Plug & Play uses the traditional and standard La San Marco lever system to deliver steam and hot water, guaranteeing comfortable handling and precise regulation by baristas.

Quality materials have been used for the internal components (including brass, copper and stainless steel) and for the body, with side profiles in a selection of painted finishes. The materials are long-lasting, functional and easy to clean, remaining faithful to the certified high-quality standard of La San Marco espresso coffee machines. The perfectly illuminated work surface creates a scenic effect that harmoniously blends in with all types of interior décor.

- -Internal 5 litre tank
- -2 x boilers (coffee boiler and water/steam boiler) in stainless steel
- -2 x vibratory pumps
- -2 x water softeners (one per boiler) inside the tank
- -Electronic temperature regulation, programmed using the display
- -1 x manual steam delivery lever
- -Keypad with 4 programmable coffee doses for each group
- -Start/stop button for each group

(Espresso coffee Machines & Grinder)

**La san Marco** 20/20 Plug & Play Collection

(Espresso coffee Machines & Grinder)

Coffee Grinder With Dispenser

Coffee Grinder On-Demand

The new collection at Triestespresso