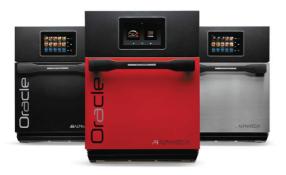

# Rapid Cook Oven & Combi ovens

#### **Alphatech**

The new Oracle, the all-in-one oven by Lainox, comes from our experience in designing innovative cooking systems.

Oracle always adapts to your needs. During the preparation stages, it can be used in Combi Wave mode to cook croissants or bread, or by using all microwave power.

#### (Rapid Cook Oven & Combi ovens)

Alphatech

Oracle