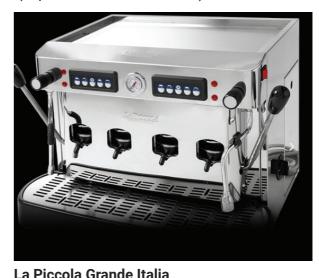

#### La Piccola Grande Italia

Cecilia 4 Groups can make four coffees at a time with extreme speed . As with the other models in the series, each group can have a single spout (for 7g pods - 1 cup) or a double spout (for 14g pods - 2 cups). The built-in 3.5 liter boiler represents an exceptional reduction in energy consumption compared to machines on the market.

Separate boiler for dry steam important for reducing the amount of water in the preparation of the cappuccino.

Cecilia 4 Groups is also available in the Speed version, faster than a classic bar machine. Obtaining a 70% reduction in energy consumption. Separate key functions allow you to switch groups off or on according to your need.

Cecilia 4 Groups is available in the manual or automatic version. In this latest version it is possible to set the duration of the dispensing between long coffee or small coffee.

#### (Espresso coffee Machines)

CECILIA LINE Cecilia 4 Groups