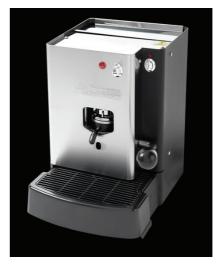

#### La Piccola Grande Italia

The Sara Classic model is the progenitor of the SARA Line as it is a very simple machine to use, fast, small in size and with a weight suitable for transport. The linear and essential design makes this product suitable for all types of contexts, also managing to complement other perhaps more professional machines ( CECILIA line ).

In particular, the double spout model, designed in the models after 2009, is perfect for business contexts or even for domestic use

Double spout model also available.

#### (Espresso coffee Machines)

La Piccola Grande Italia
SARA LINE Sarah Classic