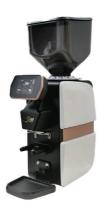

#### La san Marco

D. MBV Collection

The 100 T Touch model features latest generation electronics, which enhance an already winning product. The capacitive touch keypad is based on an innovative concept and features a personalised design, geared towards simple and immediate use.

The LED technology back lighting guarantees attractive graphics, combining practicality of use and aesthetics to represent freedom of expression in terms of design.

- -Internal electric water pump
- -Led water level indicator
- -Keypad with 6 programmable coffee doses for each group
- -Start/stop button for each group
- -Mixer for water temperature regulation (for 2, 3, 4 group models)
- -IGTS: temperature regulator for each single group with flow variator
- -Side protection for work surface
- -Smudge-proof stainless steel surfaces
- -Electronically controlled boiler water temperature regulation

#### La san Marco

100 Touch Collection Technology and design

The 20/20 Plug & Play uses the traditional and standard La San Marco lever system to deliver steam and hot water, guaranteeing comfortable handling and precise regulation by baristas.