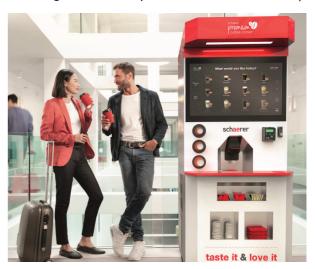

This is where the intuitive operation and advertising space are located: Coffee lovers can choose from a wide range of different coffee drinks via the 32" touch display. The simple menu navigation also clearly displays other options. The large screen also offers the option of creating your own coffee recipes and prominently placing promotional offers such as advertisements or films - helpful above all for brand presence and customer loyalty.

The shell can be customized to suit any location and branding.

The extra-large 32" touch screen has a high resolution and allows your specialties to be presented in an extremely attractive way..

(Automatic coffee Machine and coffee Vending Machine Espresso Coffee Machines)

**Schaerer** 

Premium Coffee Corner

Worries down. Added values up. System cleaning with Schaerer ProCare.

With 100 fully automatic cleaning cycles, the new Schaerer ProCare autonomous system cleaning concept takes hygiene, convenience and economy to a new level – and in a relaxed way. The patent-pending system requires no interaction from staff, rules out user error and ensures efficient cleaning even outside opening hours. This saves a lot of time and money for operation, maintenance and service. Free your coffee operations from worries – with the Schaerer ProCare.