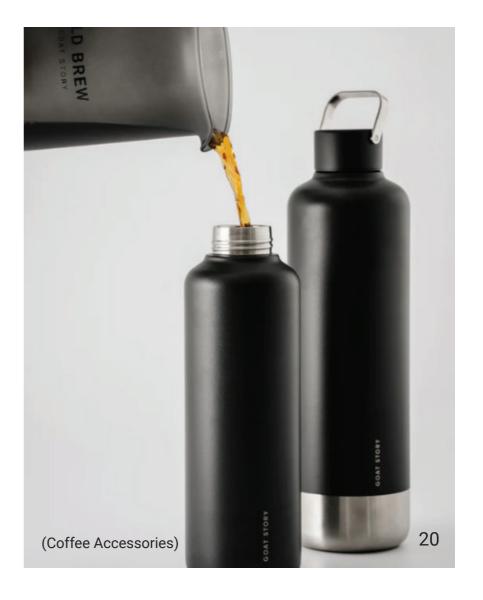

#### **Goat Story**

"You can't buy happiness. But you can fill a water bottle with coffee. And that's pretty close."

OMNI is a coffee inspired double wall insulated water bottle. It keeps your drink hot or cold up to 24 hours to enjoy it anytime and anywhere.

Double wall Insulated Bottle | 1000/600 ml | BPA Free | Stainless Steel | Sweat Free | 100% Leakproof

#### **Goat Story**

OMNI Bottle