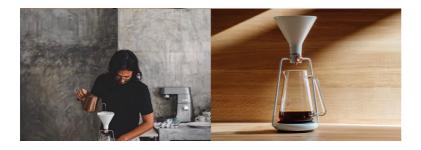

#### **Goat Story**

GINA is a one of a kind coffee maker with the option to brew your coffee in 3 different ways and an integrated scale to reach your perfect coffee flavors right from the comfort of your home.

#### (Coffee Accessories)

#### **Goat Story**

GINA coffee maker