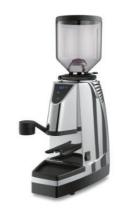

# Coffee Machines & Grinders

Multiboiler technology, applied for the first time on a lever machine, allows individual temperature control for each dispensing group, as well as extremely precise (thanks to the PID controller).

The seductive transparencies of Leva Luxury mb, which is available in 2-group and 3-group dispenser versions, are achieved through a tempered glass body with integrated multicolor LED lighting system, and allow one to admire the technological solutions, the refinement of the mirror-polished components and the accuracy of the assemblies.

- -Visible water level indicator
- -1 x lever-driven hot water tap
- -2 x lever-driven steam wands
- -Led multicolour illumination controlled through the remote with the
- -touch keypad
- -Steam boiler in stainless steel
- -Mono block base in mirror polished stainless steel
- -Extra light tempered glass panels
- -PID system for boiler temperature regulation

#### La san Marco

Leva Luxury Multiboiler Nothing to hide

D. MBV is a multiboiler model available in two versions, with 2 and 3 dispenser groups.

It's the top model of the D. Collection and it incorporates pressure profiling technology, which allows the barista to precisely regulate the pressure profile, adjustable for every dose in each coffee dispenser group. Furthermore, it includes the "temperature profiling" technology and a 5" touch screen control panel for each group.