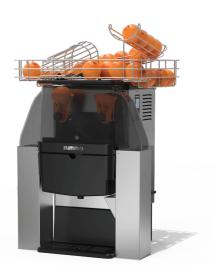

#### **Zummo**

The Z1 Nature juicer is Zummo's most compact model and it is recommended for premises with limited space. It has been designed to be the most effective and profitable solution for businesses with a juice consumption of less than 30 glasses per day.

(Juice Machines)

**Zummo** 

Z1 Nature