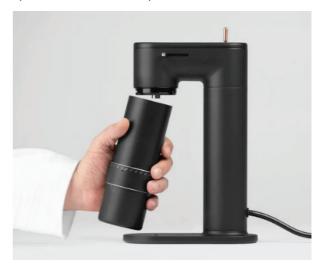

#### **Goat Story**

ARCO is a 2-in-1 high precision coffee grinder that can be used as an electric grinder or as a hand grinder.

Bridging the gap between the luxury of electric grinders and the freedom and superb grind quality of hand grinders.

ARCO is a single dose grinder with a smooth grind setting mechanism and nearly zero retention will change the way you grind. Forever.

#### (Coffee Accessories)

**Goat Story**ARCO Coffee Grinder