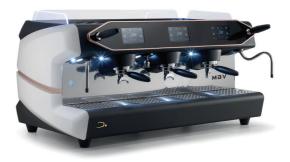

#### La san Marco

Leva Luxury Multiboiler Nothing to hide

D. MBV is a multiboiler model available in two versions, with 2 and 3 dispenser groups.

It's the top model of the D. Collection and it incorporates pressure profiling technology, which allows the barista to precisely regulate the pressure profile, adjustable for every dose in each coffee dispenser group. Furthermore, it includes the "temperature profiling" technology and a 5" touch screen control panel for each group.

A product created in the spirit of elegance, tradition, and lightness. Sculpted, automotive-inspired lines, lacquered side-finishings, and a soft-touch rubber effect on the upper frame, in the lower base, and in the rear panelling. The functional parts feature anti-fingerprint polished steel, and copper-hued detailing (or purple, in the British Green model) frames the keypad panel and chassis.

The stainless steel cup-warming surface is contoured with white LED-lit illuminated profiles, which add to those positioned in the lower part, designed to provide perfect lighting to the worktop.

(Espresso coffee Machines & Grinder)