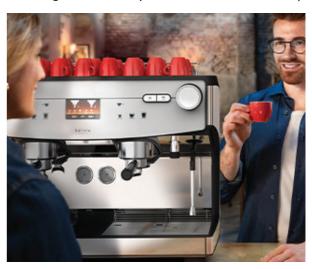

#### La san Marco

Leva Luxury Multiboiler Nothing to hide

D. MBV is a multiboiler model available in two versions, with 2 and 3 dispenser groups.

It's the top model of the D. Collection and it incorporates pressure profiling technology, which allows the barista to precisely regulate the pressure profile, adjustable for every dose in each coffee dispenser group. Furthermore, it includes the "temperature profiling" technology and a 5" touch screen control panel for each group.

A product created in the spirit of elegance, tradition, and lightness. Sculpted, automotive-inspired lines, lacquered side-finishings, and a soft-touch rubber effect on the upper frame, in the lower base, and in the rear panelling. The functional parts feature anti-fingerprint polished steel, and copper-hued detailing (or purple, in the British Green model) frames the keypad panel and chassis.

The stainless steel cup-warming surface is contoured with white LED-lit illuminated profiles, which add to those positioned in the lower part, designed to provide perfect lighting to the worktop.

(Espresso coffee Machines & Grinder)