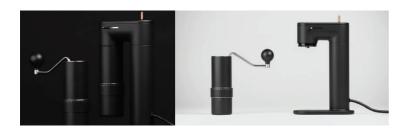

#### **Goat Story**

ARCO is a 2-in-1 high precision coffee grinder that can be used as an electric grinder or as a hand grinder.

Bridging the gap between the luxury of electric grinders and the freedom and superb grind quality of hand grinders.

ARCO is a single dose grinder with a smooth grind setting mechanism and nearly zero retention will change the way you grind. Forever.

#### (Coffee Accessories)

**Goat Story**ARCO Coffee Grinder