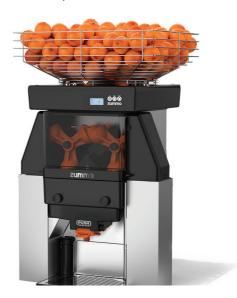

#### **Zummo**

The Z1 Nature juicer is Zummo's most compact model and it is recommended for premises with limited space. It has been designed to be the most effective and profitable solution for businesses with a juice consumption of less than 30 glasses per day.

(Juice Machines)

**Zummo** 

Z1 Nature