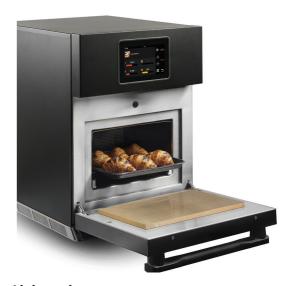

#### **Alphatech**

The new Oracle, the all-in-one oven by Lainox, comes from our experience in designing innovative cooking systems.

Oracle always adapts to your needs. During the preparation stages, it can be used in Combi Wave mode to cook croissants or bread, or by using all microwave power.

#### (Rapid Cook Oven & Combi ovens)

Alphatech

Oracle