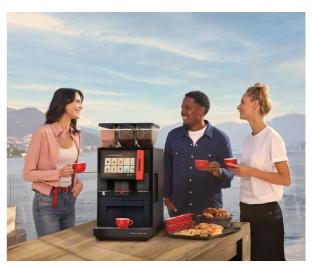

Whether on the counter of a restaurant or outside on the terrace at an event: The new Schaerer Coffee Skye can be used practically anywhere! Thanks to the slim dimensions and the integrated 4.9-litre water tank, the machine can be set up at nearly any location where a power connection is available. The Schaerer Coffee Skye offers numerous equipment options and three graphical user interfaces (GUI) that allow it to be configured individually to fit customer requirements.

Thanks to the integrated water tank with 4.9-litre capacity, the Schaerer Coffee Skye serves the highest quality of coffee wherever coffee drinks are served. It is designed for mid-level demand with an hourly/daily output of up to 180 cups, which is why it's the perfect fit between the Schaerer Coffee Club and the Schaerer Coffee Soul 10 and 12.

(Automatic coffee Machine and coffee Vending Machine Espresso Coffee Machines)

**Schaerer** Schaerer Coffee Skye

Professional coffee machines' entry level.

Small, compact, it will save precious counter space and is packed with enough technology to serve all the coffee varieties you need.