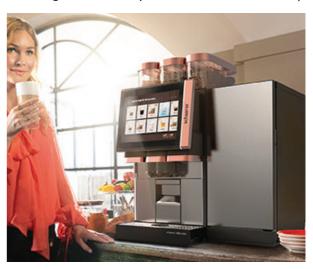

This is where the intuitive operation and advertising space are located: Coffee lovers can choose from a wide range of different coffee drinks via the 32" touch display. The simple menu navigation also clearly displays other options. The large screen also offers the option of creating your own coffee recipes and prominently placing promotional offers such as advertisements or films - helpful above all for brand presence and customer loyalty.

The shell can be customized to suit any location and branding.

The extra-large 32" touch screen has a high resolution and allows your specialties to be presented in an extremely attractive way..

(Automatic coffee Machine and coffee Vending Machine Espresso Coffee Machines)