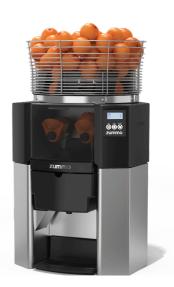

#### **Zummo**

The Z06 Nature model is Zummo's most versatile juicer. It extracts juice from all types of citrus fruit as well as pomegranates. The perfect option for those who seek flexibility in their market offer.

#### **Zummo**

Z06 Nature Inox Counter Top