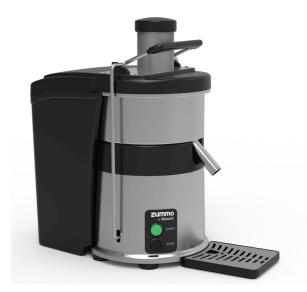

#### **Zummo**

The Z06 Nature model is Zummo's most versatile juicer. It extracts juice from all types of citrus fruit as well as pomegranates. The perfect option for those who seek flexibility in their market offer.

#### **Zummo**

Z06 Nature Inox Counter Top