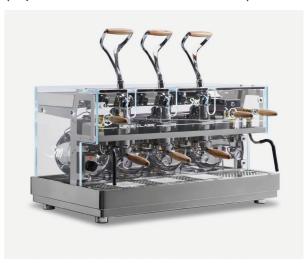

#### La san Marco

Leva Luxury Multiboiler Nothing to hide

D. MBV is a multiboiler model available in two versions, with 2 and 3 dispenser groups.

It's the top model of the D. Collection and it incorporates pressure profiling technology, which allows the barista to precisely regulate the pressure profile, adjustable for every dose in each coffee dispenser group. Furthermore, it includes the "temperature profiling" technology and a 5" touch screen control panel for each group.

A product created in the spirit of elegance, tradition, and lightness. Sculpted, automotive-inspired lines, lacquered side-finishings, and a soft-touch rubber effect on the upper frame, in the lower base, and in the rear panelling. The functional parts feature anti-fingerprint polished steel, and copper-hued detailing (or purple, in the British Green model) frames the keypad panel and chassis.

The stainless steel cup-warming surface is contoured with white LED-lit illuminated profiles, which add to those positioned in the lower part, designed to provide perfect lighting to the worktop.

(Espresso coffee Machines & Grinder)

#### La san Marco

D. MBV Collection

The 100 T Touch model features latest generation electronics, which enhance an already winning product. The capacitive touch keypad is based on an innovative concept and features a personalised design, geared towards simple and immediate use.